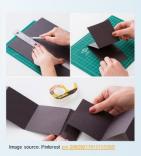

#### Assembly

#### A4 page 297x210 mm

| Panel 1<br>105x105 mm<br>Which is the<br>dimension of this<br>PPT slide | Panel 2<br>105x105 mm |                                                                                               | Size comparison<br>Panel 4 (105d 05 mm) |
|-------------------------------------------------------------------------|-----------------------|-----------------------------------------------------------------------------------------------|-----------------------------------------|
| Panel 4<br>105x105 mm                                                   | Panel 5<br>105x105 mm | Panel 6<br>87x105 mm<br>Cut off or<br>Assemble behind<br>Panel 7 printed on<br>second A4 page |                                         |