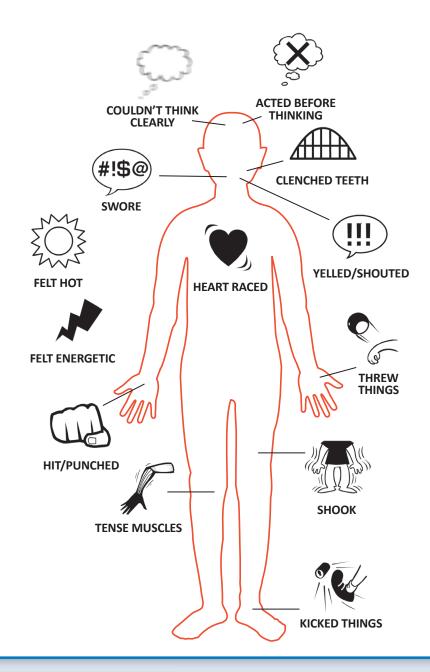

## **BODY CLUES - ANGER**

On the body below, circle the ANGRY body clues that you have felt.
 Draw or list any other body clues that you have detected.

## OTHER BODY CLUES (IF ANY):

© 2023 Renae Beaumont Enterprises Pty Ltd. Published and distributed by Social Science Translated Pty Ltd (www. sstinstitute.net). Limited copies may be made for school staff utilising the inclusionED online learning community to support students. Not to be copied or reproduced for any other purpose without specific permission.