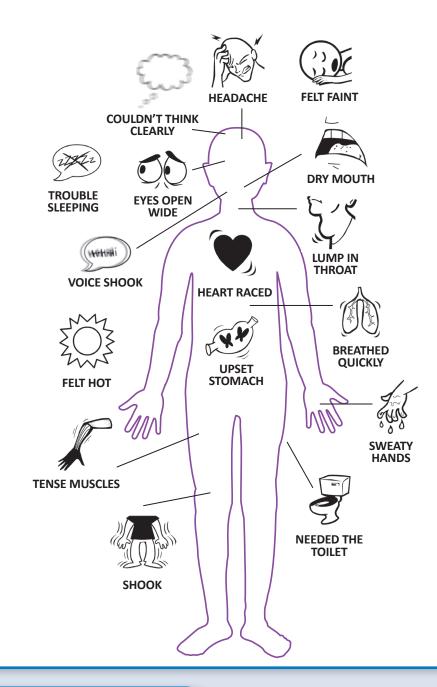

## **BODY CLUES - ANXIOUS**

On the body below, circle the ANXIOUS body clues that you have felt.
Draw or list any other body clues that you have detected.

## **OTHER BODY CLUES (IF ANY):**

© 2023 Renae Beaumont Enterprises Pty Ltd. Published and distributed by Social Science Translated Pty Ltd (www. sstinstitute.net). Limited copies may be made for school staff utilising the inclusionED online learning community to support students. Not to be copied or reproduced for any other purpose without specific permission.